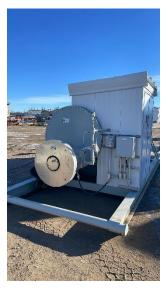

# LINE HEATER

# UNIT: LH17

## **BURNER SPECIFICATIONS**

| Burner Fuel              | Natural Gas |
|--------------------------|-------------|
| Burner Management System | ACL         |
| Model                    | 5100        |
| Voltage                  | 24 V DC     |