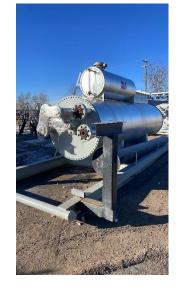

# LINE HEATER

# UNIT: LH17

#### **VESSEL DIMESIONS**

| Vessel Diameter        | 48"          |
|------------------------|--------------|
| Vessel Length S/S      | 16'          |
| Gas Inlet Nozzle Size  | 3" 2500# RTJ |
| Gas Outlet Nozzle Size | 3" 600# RF   |