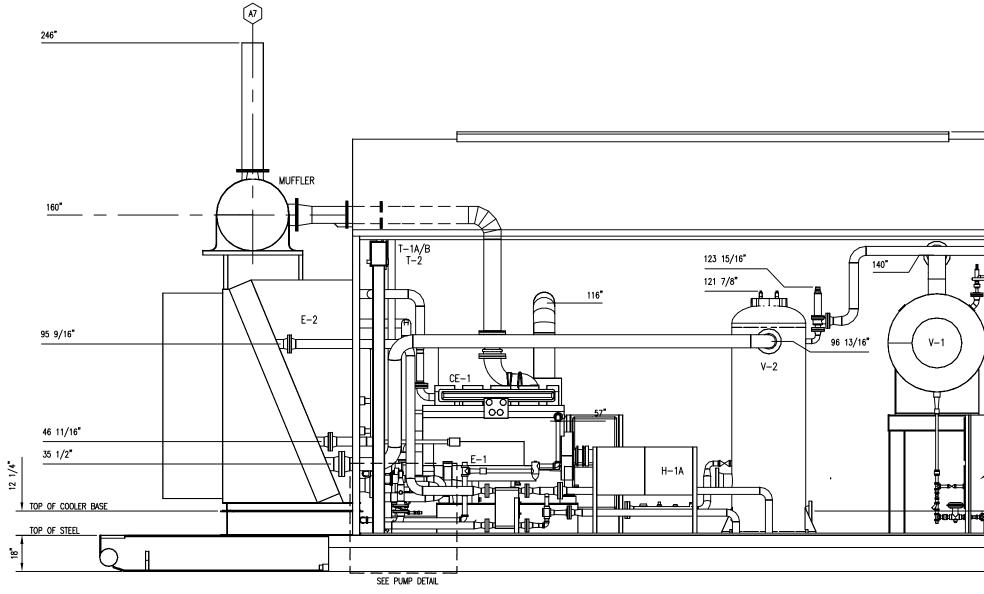

|          | 20<br>1 RIDGE VENT                             | )1 1/2"                                            |
|----------|------------------------------------------------|----------------------------------------------------|
|          | RIDGE VENT                                     |                                                    |
|          |                                                |                                                    |
|          |                                                |                                                    |
|          |                                                |                                                    |
|          |                                                | 150"                                               |
| 4        | ₽                                              | HEIGHT                                             |
| R        | 14:                                            | 2 1/16" (A3 ( A6 )                                 |
| <u> </u> | 12                                             | 28 7/8"                                            |
| ₹        |                                                | A9                                                 |
|          |                                                | 06"                                                |
|          |                                                | <u>96"</u>                                         |
|          |                                                |                                                    |
| 1        |                                                |                                                    |
|          |                                                | 60"                                                |
|          | TOP OF V-1 S                                   | UPPORT                                             |
|          |                                                |                                                    |
|          | —H—1B                                          |                                                    |
|          |                                                |                                                    |
|          |                                                | 12"                                                |
|          |                                                | 9" (A1) (A2)                                       |
|          |                                                | (A4)                                               |
|          | þ                                              |                                                    |
|          |                                                |                                                    |
|          |                                                |                                                    |
|          |                                                |                                                    |
|          |                                                |                                                    |
|          |                                                |                                                    |
|          |                                                |                                                    |
|          |                                                |                                                    |
|          |                                                |                                                    |
|          |                                                |                                                    |
|          |                                                |                                                    |
|          |                                                |                                                    |
| STAMP    |                                                | TTLE:                                              |
|          | TOROMONT                                       | ELEVATION 'B-B'                                    |
|          | DRAWN BY: DATE:                                | FOR:                                               |
|          | P. PAGE JAN 16/08<br>CHKD. BY: SCALE:          | TOROMONT ENERGY SYSTEMS<br>530 HP / WAUKESHA H24GL |
|          | G. SCHUSTER 1/2" = 1'-0"<br>APPR. BY: W.O. No: | BOOSTER COMPRESSOR                                 |
|          | G. SCHUSTER 12198201                           |                                                    |
|          | CUST. PO No:                                   | No: 12198-201 SHEET No: REV:<br>3 OF 4 1           |
|          |                                                | · · · · · · · · · · · · · · · · · · ·              |