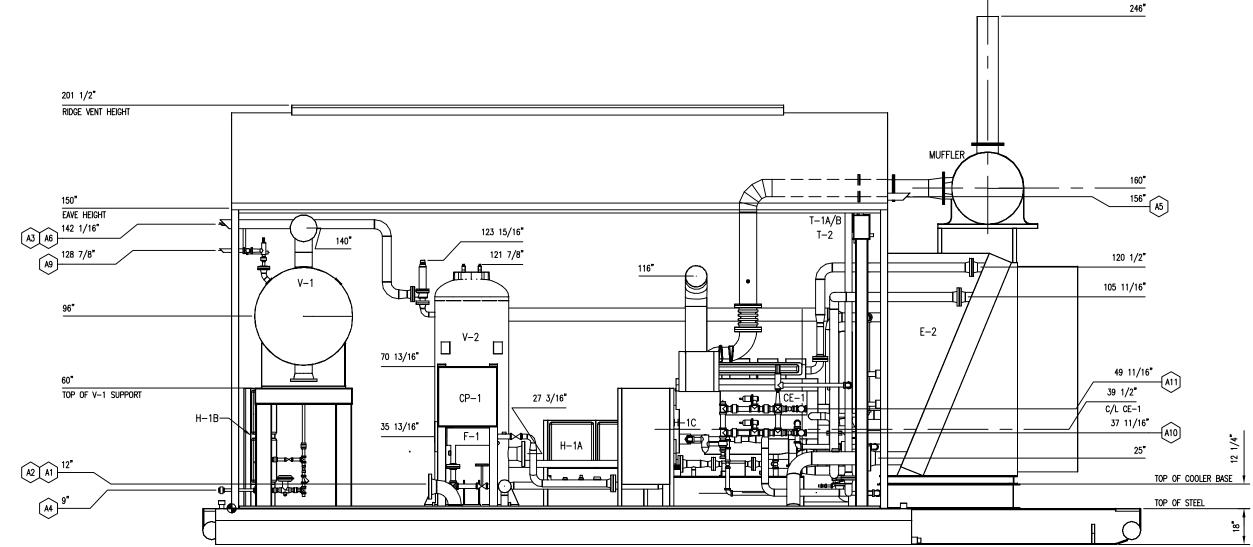

ELEVATION 'A-A'

| TORON<br>INFROVIS                                |                                                     |             | tle:<br>Elevation view 'A—A' |                                                                        |           |  |
|--------------------------------------------------|-----------------------------------------------------|-------------|------------------------------|------------------------------------------------------------------------|-----------|--|
| DRAWN BY:<br>P. PAGE<br>CHKO. BY:<br>G. SCHUSTER | P. PAGE JAN 16/08 TOROMO<br>CHKO. BY: SCALE: 530 HP |             |                              | oromont energy systems<br>30 HP / Waukesha H24gl<br>Booster compressor |           |  |
| APPR. BY:<br>P. PAGE                             | W.O. No:<br>12198201                                |             | DOOONER COMPANY              |                                                                        |           |  |
| CUST. PO No:                                     |                                                     | DWG.<br>No: | 12198-201                    | SHEET No:<br>2 OF 4                                                    | rev:<br>1 |  |