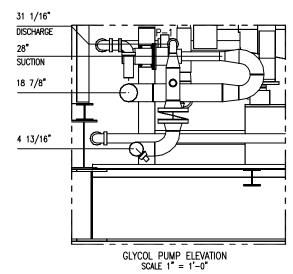

|          | 20<br>1 RIDGE VENT                             | )1 1/2"                                            |
|----------|------------------------------------------------|----------------------------------------------------|
|          | RIDGE VENT                                     |                                                    |
|          |                                                |                                                    |
|          |                                                |                                                    |
|          |                                                |                                                    |
|          |                                                | 150"                                               |
| 4        | ₽                                              | HEIGHT                                             |
| R        | 14:                                            | 2 1/16" (A3 ( A6 )                                 |
| <u> </u> | 12                                             | 28 7/8"                                            |
| ₹        |                                                | A9                                                 |
|          |                                                | 06"                                                |
|          |                                                | <u>96"</u>                                         |
|          |                                                |                                                    |
| 1        |                                                |                                                    |
|          |                                                | 60"                                                |
|          | TOP OF V-1 S                                   | UPPORT                                             |
|          |                                                |                                                    |
|          | —H—1B                                          |                                                    |
|          |                                                |                                                    |
|          |                                                | 12"                                                |
|          |                                                | 9" (A1) (A2)                                       |
|          |                                                | (A4)                                               |
|          | þ                                              |                                                    |
|          |                                                |                                                    |
|          |                                                |                                                    |
|          |                                                |                                                    |
|          |                                                |                                                    |
|          |                                                |                                                    |
|          |                                                |                                                    |
|          |                                                |                                                    |
|          |                                                |                                                    |
|          |                                                |                                                    |
|          |                                                |                                                    |
|          |                                                |                                                    |
| STAMP    |                                                | TTLE:                                              |
|          | TOROMONT                                       | ELEVATION 'B-B'                                    |
|          | DRAWN BY: DATE:                                | FOR:                                               |
|          | P. PAGE JAN 16/08<br>CHKD. BY: SCALE:          | TOROMONT ENERGY SYSTEMS<br>530 HP / WAUKESHA H24GL |
|          | G. SCHUSTER 1/2" = 1'-0"<br>APPR. BY: W.O. No: | BOOSTER COMPRESSOR                                 |
|          | G. SCHUSTER 12198201                           |                                                    |
|          | CUST. PO No:                                   | No: 12198-201 SHEET No: REV:<br>3 OF 4 1           |
|          |                                                | · · · · · · · · · · · · · · · · · · ·              |