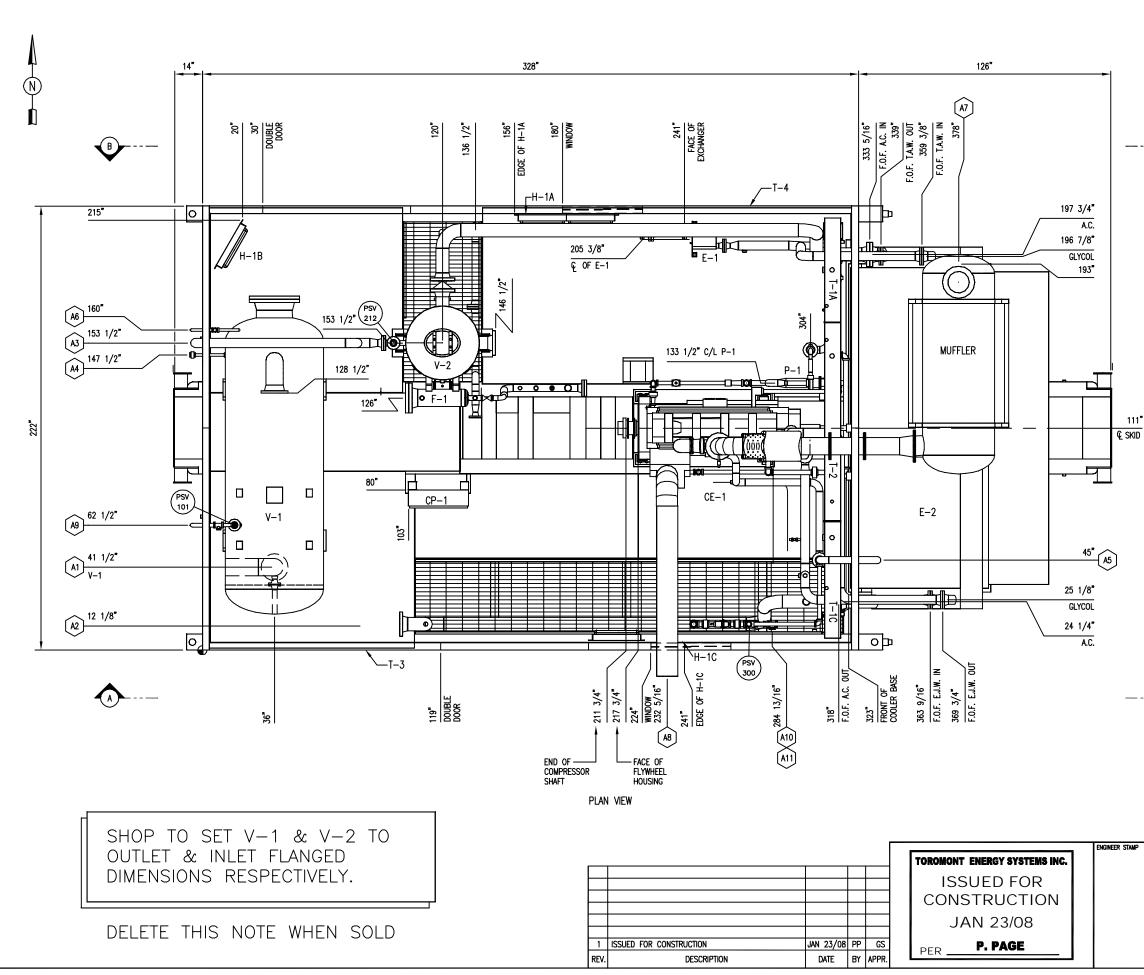

| NOZZLE SCHEDULE |                          |        |               |        |
|-----------------|--------------------------|--------|---------------|--------|
| MARK            | SERVICE                  | SIZE   | RATING        | TYPE   |
| A1              | GAS INLET                | 8"     | 150 <b>#</b>  | RFWN   |
| A2              | GAS OUTLET               | 6"     | 300 <b>#</b>  | RFWN   |
| A3              | PSV-212 VENT             | 4"     | STD           | PIPE   |
| A4              | HYDROCARBON LIQUID DRAIN | 1"     | 3000 <b>#</b> | CPLG   |
| A5              | START GAS VENT           | 3"     | STD           | PIPE   |
| A6              | INSTRUMENT GAS VENT      | 1"     | XS            | PIPE   |
| A7              | ENGINE EXHAUST           | 10"    | 10 Ga         | TUBING |
| A8              | AIR INTAKE               | 10"    | 10 Ga         | TUBING |
| A9              | PSV-101 VENT             | 1 1/2" | XS            | PIPE   |
| A10             | FUEL GAS                 | 1 1/2" | 3000 <b>#</b> | CPLG   |
| A11             | START GAS                | 1 1/2" | 3000 <b>#</b> | CPLG   |

## GENERAL NOTES:

1. ALL TAIL DIMENSIONS FROM REFERENCE POINT.

| -                      |                        |
|------------------------|------------------------|
| 2. SHIPPING LENGTH:    | 39'-1"                 |
| SHIPPING WIDTH:        | 19 <b>'</b> 7"         |
| SHIPPING HEIGHT:       | 18'-3 11/16"           |
| 3. SHIPPING WEIGHT:    | (86670 (NO FLUIDS) TBD |
| 4. OPERATING WEIGHT:   | (89365 (W/FLLUIDS) )   |
| 5. OVERALL SKID DEPTH: | 1'-6 3/16"             |

- 6. NOZZLE ELEVATIONS ARE FROM CENTERLINE OF PIPE TO TOP OF BASE (REFERENCE POINT).
- 7. (\*) DENOTES ELEVATION FROM FACE OF FLANGE TO TOP OF BASE (REFERENCE POINT).
- 8. CENTER OF GRAVITY: 'X' FROM REFERENCE POINT: (200")TBD 'Y' FROM REFERENCE POINT: (117") 'Z' FROM REFERENCE POINT: 5 34" X X FROM TOP OF BASE

TOROMONT ENERGY SYSTEMS GENERAL ARRANGEMENT DRAWN BY: P. PAGE date: JAN 16/08 TOROMONT ENERGY SYSTEMS 530 HP / WAUKESHA H24GL BOOSTER COMPRESSOR SCALE:  $1/2^{*} = 1'-0^{*}$ CHKD BY-K. WALTON APPR. BY: W.O. No: G. SCHUSTER 12198204 APPR. BY: CUST. PO No: DWG. 12198-201 SHEET No: REV: No: 12198-201 1 OF 4 1