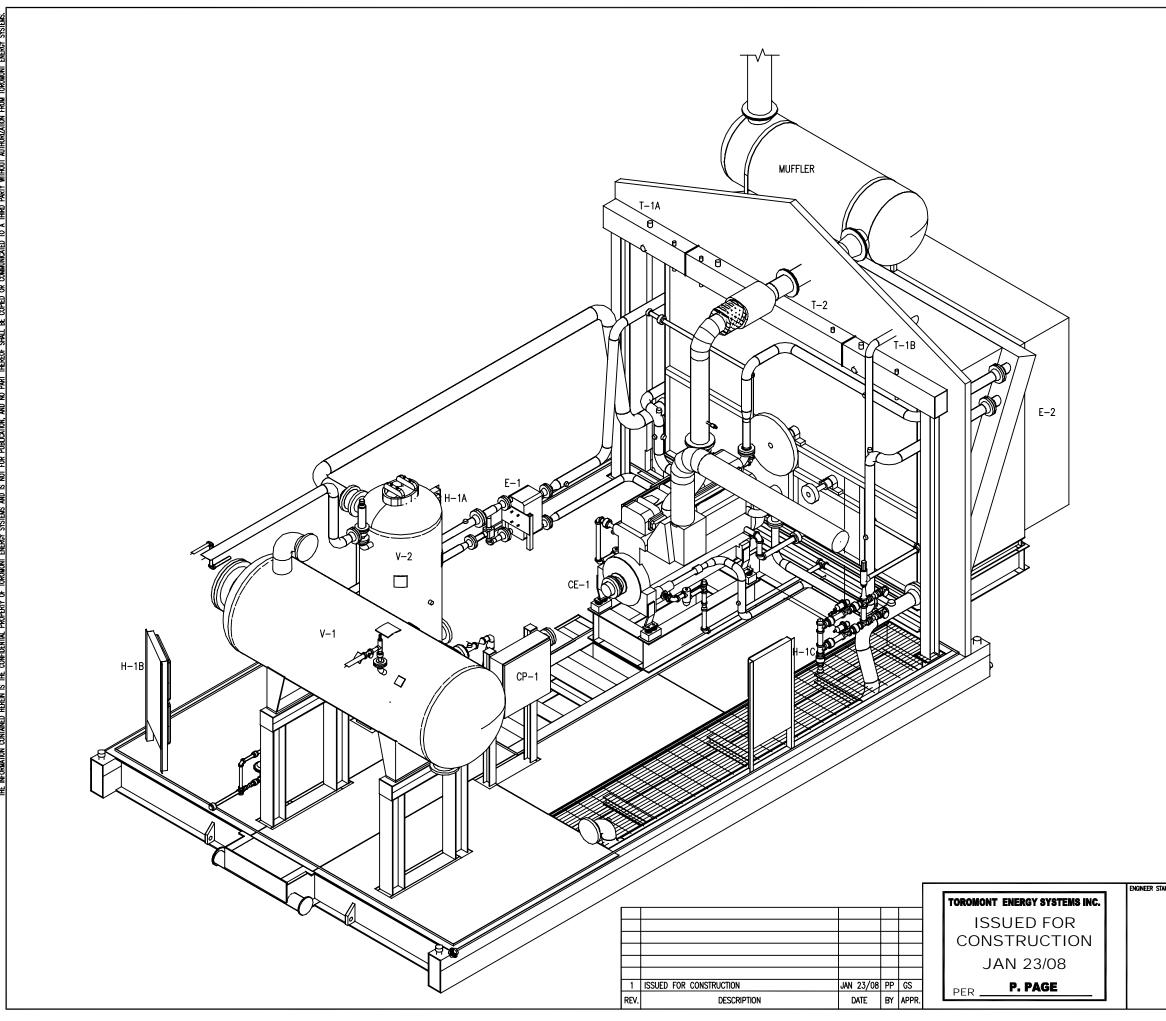

| STANP | ENVERGY SYSTEMS                                  |                                     | TITLE:      | ISOMETRIC VIEWS                                                          |                     |           |  |
|-------|--------------------------------------------------|-------------------------------------|-------------|--------------------------------------------------------------------------|---------------------|-----------|--|
|       | DRAWN BY:<br>P. PAGE<br>CHKD. BY:<br>G. SCHUSTER | date:<br>JAN 16/08<br>scale:<br>NTS | For:        | TOROMONT ENERGY SYSTEMS<br>530 HP / WAUKESHA H24GL<br>BOOSTER COMPRESSOR |                     |           |  |
|       | APPR. BY:<br>G. SCHUSTER                         | W.O. No:<br>12198201                |             |                                                                          |                     |           |  |
|       | CUST. PO No:                                     |                                     | DWG.<br>No: | 12198-201                                                                | SHEET No:<br>4 OF 4 | rev:<br>1 |  |