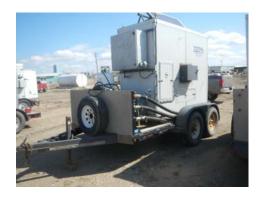

# **VERTICAL SEPARATOR**

# **UNIT: R109**

## **VESSEL DIMESIONS**

| Vessel Diameter          | 16" (406.4 mm) |
|--------------------------|----------------|
| Vessel Length S/S        | 55" (1397 mm)  |
| Inlet Nozzle Size        | 4" (114.3 mm)  |
| Gas Outlet Nozzle Size   | 2" (60.3 mm)   |
| Oil Outlet Nozzle Size   | 1" (33.4 mm)   |
| Water Outlet Nozzle Size | 1" (33.4 mm)   |

## **SHIPPING DIMENSIONS**

| Width           | 10' (3.05m)          |
|-----------------|----------------------|
| Length          | 18' (5.49m)          |
| Height          | N/A                  |
| Weight Estimate | 10,000 lbs (4536 kg) |