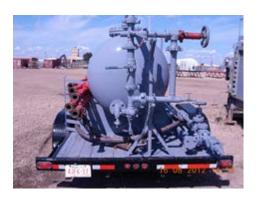

# OPERATIONS SOLUTIONS EQUIPMENT SPECIFICATION SHEET

MOBILE P-TANK UNIT: R005

#### **VESSEL DIMESIONS**

| Vessel Diameter          | 42" (1067 mm)  |
|--------------------------|----------------|
| Vessel Length S/S        | 144" (3657 mm) |
| Inlet Nozzle Size        | 3" (88.9 mm)   |
| Gas Outlet Nozzle Size   | 3" (88.9 mm)   |
| Oil Outlet Nozzle Size   | N/A            |
| Water Outlet Nozzle Size | N/A            |

#### **SHIPPING DIMENSIONS**

| 51 III 1 III 5 5 III 5 I 6 I 6 I 6 I 6 I 6 I 6 I  |                      |  |
|---------------------------------------------------|----------------------|--|
| Hitch Type                                        | Fifth Wheel          |  |
| Ball Size                                         | 2-5/16"              |  |
| Number of Axles                                   | 2                    |  |
| Width                                             | 8' 10" (2.69 m)      |  |
| Length                                            | 28' (8.53 m)         |  |
| Height                                            | N/A                  |  |
| Weight Estimate                                   | 10,000 lbs (4536 kg) |  |
| **5 <sup>th</sup> Wheel Tri Axle. 1 Ton Towable** |                      |  |