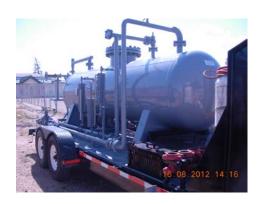

# OPERATIONS SOLUTIONS EQUIPMENT SPECIFICATION SHEET

MOBILE P-TANK UNIT: R005

#### **VESSEL DIMESIONS**

| Vessel Diameter          | 42" (1067 mm)  |
|--------------------------|----------------|
| Vessel Length S/S        | 144" (3657 mm) |
| Inlet Nozzle Size        | 3" (88.9 mm)   |
| Gas Outlet Nozzle Size   | 3" (88.9 mm)   |
| Oil Outlet Nozzle Size   | N/A            |
| Water Outlet Nozzle Size | N/A            |

#### **SHIPPING DIMENSIONS**

| 51 III 1 III 5 5 III 5 I 6 I 6 I 6 I 6 I 6 I 6 I  |                      |  |
|---------------------------------------------------|----------------------|--|
| Hitch Type                                        | Fifth Wheel          |  |
| Ball Size                                         | 2-5/16"              |  |
| Number of Axles                                   | 2                    |  |
| Width                                             | 8' 10" (2.69 m)      |  |
| Length                                            | 28' (8.53 m)         |  |
| Height                                            | N/A                  |  |
| Weight Estimate                                   | 10,000 lbs (4536 kg) |  |
| **5 <sup>th</sup> Wheel Tri Axle. 1 Ton Towable** |                      |  |