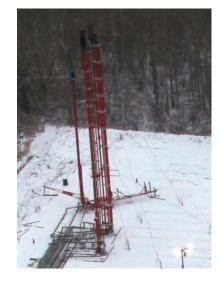

# FLARE STACK – GUY WIRE SUPPORTED

### **UNIT: S120**

### EQUIPMENT

| Standard Shroud    |                                                |
|--------------------|------------------------------------------------|
| Anchor System      | Drilled Anchors, Certified Weights             |
| Erected Dimensions |                                                |
| Minimum            | 80' (24.4 m)                                   |
| Maximum            | 220' (67.1 m)                                  |
| Available Tips     | 8", 10" and 12"<br>(219 mm, 273 mm and 324 mm) |