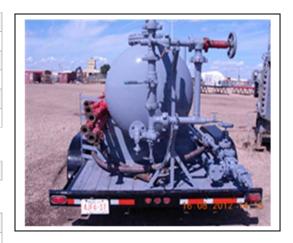

MOBILE P-TANK UNIT: R004

## **PERFORMANCE**

| Maximum Operating Pressure                                      | 285 psi (1965 kPa)       |
|-----------------------------------------------------------------|--------------------------|
| Minimum/Maximum Rated Operating Temperature of Vessel           | -50°F/100°F (-45°C/38°C) |
| Liquid Storage Capacity                                         | To Follow                |
| Maximum Vessel Gas Flow Rate @ psi (kPa) Pressure               | To Follow                |
| Maximum Vessel Condensate Rate based on 3 minute residence time | To Follow                |
| Maximum Vessel Water Rate based on 3 minute residence time      | To Follow                |
| Maximum Piping Gas Flow rate @ psi (kPa)                        | To Follow                |
| Maximum Piping Condensate Flow Rate @ psi (kPa)                 | To Follow                |
| Maximum Piping Water Flow Rate @ psi (kPa)                      | To Follow                |
| Pressure Relief Valves Max Flow Rate                            | To Follow                |
| System Maximum Gas Rate (limited by PSV)                        | To Follow                |

## **VESSEL DIMESIONS**

| Vessel Diameter          | 42" (1067 mm)  |
|--------------------------|----------------|
| Vessel Length S/S        | 144" (3657 mm) |
| Inlet Nozzle Size        | 3" (76.2 mm)   |
| Gas Outlet Nozzle Size   | 3" (76.2 mm)   |
| Oil Outlet Nozzle Size   | N/A            |
| Water Outlet Nozzle Size | N/A            |

| Liquid Metering | Sight Glasses |
|-----------------|---------------|
|-----------------|---------------|

|                  | 9' (2.74 m)     |
|------------------|-----------------|
| Length<br>Height | 28' (8.53 m)    |
| Width            | 8' 10" (2.69 m) |
| Number Axles     | 2               |
| Ball Size        | 2-5/16"         |
| Hitch Type       | Fifth Wheel     |

| Vessel                      | ASME Sec. VIII Div. 1 |
|-----------------------------|-----------------------|
| Piping                      | ASME B31.3            |
| Province(s) of Registration | AB                    |
| Service                     | Sour                  |