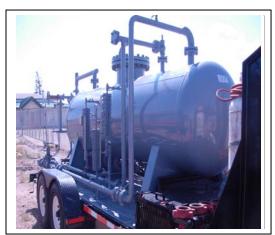

MOBILE P-TANK UNIT: R004

## **PERFORMANCE**

| Maximum Operating Pressure                                      | 285 psi (1965 kPa)       |
|-----------------------------------------------------------------|--------------------------|
| Minimum/Maximum Rated Operating Temperature of Vessel           | -50°F/100°F (-45°C/38°C) |
| Liquid Storage Capacity                                         | To Follow                |
| Maximum Vessel Gas Flow Rate @ psi (kPa) Pressure               | To Follow                |
| Maximum Vessel Condensate Rate based on 3 minute residence time | To Follow                |
| Maximum Vessel Water Rate based on 3 minute residence time      | To Follow                |
| Maximum Piping Gas Flow rate @ psi (kPa)                        | To Follow                |
| Maximum Piping Condensate Flow Rate @ psi (kPa)                 | To Follow                |
| Maximum Piping Water Flow Rate @ psi (kPa)                      | To Follow                |
| Pressure Relief Valves Max Flow Rate                            | To Follow                |
| System Maximum Gas Rate (limited by PSV)                        | To Follow                |

## **VESSEL DIMESIONS**

| Vessel Diameter          | 42" (1067 mm)  |
|--------------------------|----------------|
| Vessel Length S/S        | 144" (3657 mm) |
| Inlet Nozzle Size        | 3" (76.2 mm)   |
| Gas Outlet Nozzle Size   | 3" (76.2 mm)   |
| Oil Outlet Nozzle Size   | N/A            |
| Water Outlet Nozzle Size | N/A            |

| Liquid Metering | Sight Glasses |
|-----------------|---------------|
|-----------------|---------------|

|                  | 9' (2.74 m)     |
|------------------|-----------------|
| Length<br>Height | 28' (8.53 m)    |
| Width            | 8' 10" (2.69 m) |
| Number Axles     | 2               |
| Ball Size        | 2-5/16"         |
| Hitch Type       | Fifth Wheel     |

| Vessel                      | ASME Sec. VIII Div. 1 |
|-----------------------------|-----------------------|
| Piping                      | ASME B31.3            |
| Province(s) of Registration | AB                    |
| Service                     | Sour                  |